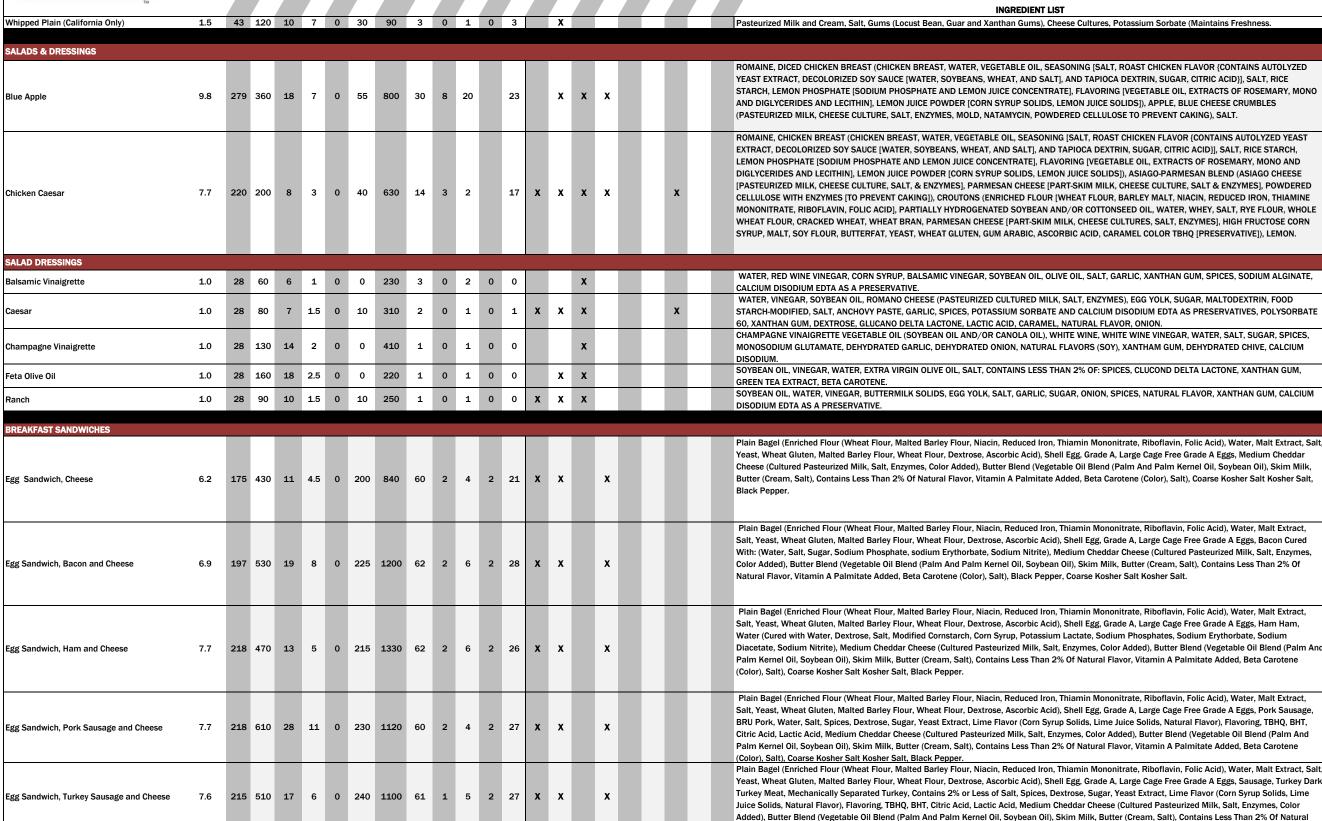

# INGREDIENT LIST

ed Iron, Thiamin Mononitrate, Riboflavin, Folic Acid), Water, Malt Extract, Salt, cid), Parmesan/ Asiago Cheese Blend (Parmesan Cheese, (Cultured Salt, Enzymes), Anticake (Potato Starch, Powdered Cellulose), Natamycin

Iononitrate, Riboflavin, Folic Acid), Water, Brown Sugar, Malt Extract, Infused al Flavor, Wheat Gluten, Blueberries, Malted Barley Flour, Wheat Flour,

Niacin, Reduced Iron, Thiamin Mononitrate, Riboflavin, Folic Acid), Water, Ialted Barley Flour, Wheat Flour, Dextrose).

Niacin, Reduced Iron, Thiamin Mononitrate, Riboflavin, Folic Acid), Water, Ited Barley Flour, Dextrose, Enzymes, Ascorbic Acid, Hash Browns (Potatoes, e), Three Cheese Blend Low-Moisture Part-Skim Mozzarella Cheese (Cultured asteurized Milk, Salt, Enzymes), Cheddar Cheese (Cultured Pasteurized Milk, ago Cheese Blend (Parmesan Cheese, (Cultured Pasteurized Milk, Salt, se (Potato Starch, Powdered Cellulose), Natamycin (Natural Mold Inhibitor)), Skim Milk, Butter (Cream, Salt), Contains Less Than 2% Of Natural Flavor, se Kosher Salt Kosher Salt.

acin, Reduced Iron, Thiamin Mononitrate, Riboflavin, Folic Acid), Water, Ilted Barley Flour, Wheat Flour, Dextrose, Ascorbic Acid).

ed Iron, Thiamin Mononitrate, Riboflavin, Folic Acid), Water, Malt Extract, Salt, cid), Cinnamon Sugar Topping, BRU Sugar, Brown Sugar, Cinnamon.

uced Iron, Thiamin Mononitrate, Riboflavin, Folic Acid), Water, Honey, Brown I (Malted Barley Flour, Wheat Flour, Dextrose), Turmeric (For Color), Ascorbic

ed Iron, Thiamin Mononitrate, Riboflavin, Folic Acid), Water, Malt Extract, bic Acid), Everything Topping Natural Sesame Seed, Onion, Garlic, Poppy and

I Barley Flour, Niacin, Reduced Iron, Thiamin Mononitrate, Riboflavin, Folic Flour, Wheat Flour, Dextrose, Ascorbic Acid), Everything Topping Natural

Niacin, Reduced Iron, Thiamin Mononitrate, Riboflavin, Folic Acid), Water, Ited Barley Flour, Dextrose, Enzymes, Ascorbic Acid, Three Cheese Blend Lowlilk, Salt, Enzymes), Provolone Cheese (Cultured Pasteurized Milk, Salt, Added), Anticake (Powdered Cellulose), Parmesan/ Asiago Cheese Blend se (Cultured Pasteurized Milk, Salt, Enzymes), Anticake (Potato Starch,

ed Iron, Thiamin Mononitrate, Riboflavin, Folic Acid), Water, Malt Extract, Salt, cid), Minced Garlic, Minced Garlic.

ed Iron, Thiamin Mononitrate, Riboflavin, Folic Acid), Water, Malt Extract, Salt, cid), Parmesan/ Asiago Cheese Blend (Parmesan Cheese, (Cultured Salt, Enzymes), Anticake (Potato Starch, Powdered Cellulose), Natamycin vory, Sage, Oregano, Basil).

; Niacin, Reduced Iron, Thiamin Mononitrate, Riboflavin, Folic Acid), Water, inegar, Salt, Sugar, Spices, And Calcium Chloride), Ascorbic Acid.

ed Iron, Thiamin Mononitrate, Riboflavin, Folic Acid), Water, Malt Extract, Salt, cid), Medium Cheddar Cheese (Cultured Pasteurized Milk, Salt, Enzymes, 1 Chloride, Sodium Benzoate (Preservative), Natural Flavors, Sodium

ed Iron, Thiamin Mononitrate, Riboflavin, Folic Acid), Water, Malt Extract, Salt, cid), Minced Onion, Minced Onion.

ed Iron, Thiamin Mononitrate, Riboflavin, Folic Acid), Water, Malt Extract, Salt, cid).

ed Iron, Thiamin Mononitrate, Riboflavin, Folic Acid), Water, Malt Extract, Salt, cid), Poppy Seeds Poppy Seed.

| EST. 1983<br>BRUEGGER'S<br>BAGELS<br>AUTHENTIC NEW YORK STYLE | â                      | ALL COMMON | Schulles (03) | (9) HB 9.        | Iora.    | SATURATE FAF(G) | Treater (G) | Cholesterol | Souline, | CAPBOHDOC MINE | DIETAPY C | . FileEr (G) | ADDED SIL      | Prove (c) | (S) NGI | ElGES | MIL4 | JOF MAN | TREE MULT | Central | fish | JESHINE .                                                                                                                                                                                                                                                                         |
|---------------------------------------------------------------|------------------------|------------|---------------|------------------|----------|-----------------|-------------|-------------|----------|----------------|-----------|--------------|----------------|-----------|---------|-------|------|---------|-----------|---------|------|-----------------------------------------------------------------------------------------------------------------------------------------------------------------------------------------------------------------------------------------------------------------------------------|
|                                                               |                        |            |               |                  |          |                 |             |             |          |                |           |              |                |           | _       |       |      |         |           |         |      | INGREDIEN                                                                                                                                                                                                                                                                         |
| Pumpernickel                                                  | 4.1                    | 115        | 300           | 1                | 0        | 0               | 0           | 580         | 62       | 3              | 7         | 5            | 11             |           |         |       | x    |         |           |         |      | Pumpernickel Bagel (Enriched Flour (Wheat Flour, Malted Barley Flour, Niacin, F<br>Extract, Brown Sugar, Caramel Color, Salt, Wheat Bran, Caraway Seeds, Yeast, V                                                                                                                 |
| Rosemary Olive Oil                                            | 4.1                    | 115        | 340           | 5                | 1        | 0               | 0           | 480         | 63       | 2              | 6         | 4            | 11             |           |         |       | x    |         |           |         |      | Pumpkin Bagel (Enriched Flour (Wheat Flour, Malted Barley Flour, Niacin, Reduc<br>Brown Sugar, Malted Barley Extract, Wheat Gluten, Yeast, Salt, Cinnamon, Ginge                                                                                                                  |
| Salt (select markets)                                         | 4.2                    | 120        | 290           | 1                | 0        | 0               | 0           | 20020       | 59       | 2              | 4         | 2            | 11             |           |         |       | x    |         |           |         |      | Plain Bagel (Enriched Flour (Wheat Flour, Malted Barley Flour, Niacin, Reduced I<br>Yeast, Wheat Gluten, Malted Barley Flour, Wheat Flour, Dextrose, Ascorbic Acid)                                                                                                               |
| Sesame                                                        | 4.5                    | 129        | 380           | 9                | 1        | 0               | 0           | 620         | 61       | 4              | 4         | 2            | 14             |           |         |       | x    |         |           |         | x    | Plain Bagel (Enriched Flour (Wheat Flour, Malted Barley Flour, Niacin, Reduced I<br>Yeast, Wheat Gluten, Malted Barley Flour, Wheat Flour, Dextrose, Ascorbic Acid)                                                                                                               |
| Sesame Whole Wheat (select markets)                           | 4.5                    | 129        | 380           | 9.0              | 1.0      | 0               | 0           | 630         | 61       | 7              | 9         | 7            | 15             |           |         |       | x    |         |           |         | x    | Wheat Bagel (Flour (Whole Wheat Flour, Enriched Flour [Wheat Flour, Malted Ba<br>Acid]), Water, Malt Extract, Honey, Wheat Gluten, Salt, Yeast, Malted Barley Flou                                                                                                                |
| Whole Wheat                                                   | 4.1                    | 115        | 290           | 1.0              | 0.0      | 0               | 0           | 620         | 59       | 5              | 9         | 7            | 12             |           |         |       | x    |         |           |         |      | Wheat Bagel (Flour (Whole Wheat Flour, Enriched Flour [Wheat Flour, Malted Ba<br>Acid]), Water, Malt Extract, Honey, Wheat Gluten, Salt, Yeast, Malted Barley Flou                                                                                                                |
| BREADS & WRAPS                                                |                        |            |               |                  |          |                 |             |             |          | -              |           | _            |                |           |         |       |      |         |           |         | _    |                                                                                                                                                                                                                                                                                   |
| Ciabatta Roll                                                 | 3.2                    | 90         | 230           | 2.5              | 0        | 0               | 0           | 610         | 44       | 2              | 1         | 0            | 8              |           |         |       | x    |         |           |         |      | Enriched Flour (Wheat Flour, Ascorbic Acid Added As A Dough Conditioner, Niac<br>Water, Salt, Soybean And/Or Canola Oil, Yeast, Sugar, Dextrose, Malted Barley F                                                                                                                  |
| COFFEE & BLENDED                                              |                        |            |               |                  |          |                 |             |             |          |                |           |              |                |           |         |       |      |         |           |         |      |                                                                                                                                                                                                                                                                                   |
| Café au Lait                                                  | 12.0                   |            | 150           |                  | 4.5      |                 | 25          | 8           | 11       | 0              | 11        |              | 8              |           | X       |       |      |         |           |         |      | WHOLE MILK, COFFEE. CONTAINS 50-84 MG CAFFEINE PER 4 OZ SERVING OF C                                                                                                                                                                                                              |
| Café au Lait<br>Café au Lait                                  | 16.0<br>20.0           |            | _             | 10.6<br>13.3     | _        | 0               | 33<br>42    | 11<br>14    | 15<br>18 | 0              | 15<br>18  |              | 11<br>13       |           | X<br>X  |       | -    |         |           | -       | _    | CONTAINS 67-112 MG CAFFEINE PER 5.5 OZ SERVING* OF COFFEE<br>CONTAINS 83-140 MG CAFFEINE PER 7 OZ SERVING* OF COFFEE                                                                                                                                                              |
| Café Latte                                                    | 12.0                   |            | 170           |                  | 5        | 0               | 25          | 8           | 13       | 0              | 13        |              | 9              |           | X       |       |      |         |           |         |      | WHOLE MILK, ESPRESSO. CONTAINS 66-100 MG CAFFEINE PER 2 OZ SERVING                                                                                                                                                                                                                |
| Café Latte                                                    | 16.0                   |            | 226           |                  | 6.7      | 0               | 33          | 11          | 17       | 0              | 17        |              | 12             |           | Х       |       |      |         |           |         |      | CONTAINS 99-150 MG CAFFEINE PER 3 OZ SERVING* OF ESPRESSO                                                                                                                                                                                                                         |
| Café Latte<br>Café Mocha                                      | 20.0<br>12.0           |            | 283<br>210    |                  | 8.3<br>5 | 0               | 42<br>25    | 14<br>8     | 22<br>23 | 0              | 22<br>21  |              | 15<br>9        |           | X<br>X  |       | _    |         | _         | _       |      | CONTAINS 132-400 MG CAFFEINE PER 4 OZ SERVING* OF ESPRESSO<br>WHOLE MILK, ESPRESSO, CHOCOLATE SAUCE (INVERT SUGAR, WATER, SUGAR,                                                                                                                                                  |
|                                                               |                        |            | 210           |                  |          |                 | 33          | 11          | 31       |                | 21        |              | 12             |           | _       |       |      |         |           | -       |      | CITRIC ACID, POTASSIUM SORBATE [PRESERVATIVE]). CONTAINS 66-100 MG C                                                                                                                                                                                                              |
| Café Mocha<br>Café Mocha                                      | <u>16.0</u><br>20.0    |            | 349           |                  | 8.3      | 0               | 33<br>42    | 11          | 31       | 0              | 28<br>35  |              | 12             |           | X<br>X  | -     | -    |         | -         | -       |      | CONTAINS 99-150 MG CAFFEINE PER 3 0Z SERVING* OF ESPRESSO<br>CONTAINS 132-400 MG CAFFEINE PER 4 0Z SERVING* OF ESPRESSO                                                                                                                                                           |
| Cappuccino                                                    | 12.0                   |            | 130           |                  | 4        | 0               | 20          | 8           | 11       | 0              | 11        |              | 7              |           | X       |       |      |         |           |         |      | WHOLE MILK, ESPRESSO. CONTAINS 66-100 MG CAFFEINE PER 2 OZ SERVING                                                                                                                                                                                                                |
| Cappuccino                                                    | 16.0                   |            | 173           |                  | _        | 0               | 27          | 11          | 15       | 0              | 15        |              | 9              |           | X       |       |      |         |           |         |      | CONTAINS 99-150 MG CAFFEINE PER 3 OZ SERVING* OF ESPRESSO                                                                                                                                                                                                                         |
| Cappuccino<br>Espresso                                        | 20.0<br>2.0            | 567<br>60  | 216<br>5      | <u>11.7</u><br>0 | 6.7<br>0 | 0               | 33<br>0     | 14<br>10    | 18<br>1  | 0              | 18<br>1   |              | <u>12</u><br>0 |           | X       |       | _    |         | _         | _       | _    | CONTAINS 132-400 MG CAFFEINE PER 4 OZ SERVING* OF ESPRESSO<br>CONTAINS 66-100 MG CAFFEINE PER 2 OZ SERVING*                                                                                                                                                                       |
| Espresso                                                      | 3.0                    | 90         |               | 0                | 0        | 0               | 0           | 15          | 2        | 0              | 2         |              | 0              |           | _       |       |      |         | -         |         |      | CONTAINS 99-150 MG CAFFEINE PER 3 0Z SERVING*                                                                                                                                                                                                                                     |
| Espresso                                                      | 4.0                    | 120        |               | 0                | 0        | 0               | 0           | 20          | 2        | 0              | 2         |              | 0              |           |         |       |      |         |           |         |      | CONTAINS 132-400 MG CAFFEINE PER 4 OZ SERVING*                                                                                                                                                                                                                                    |
| Flavored Coffee                                               | 12.0                   | 340        |               | 0                | 0        | 0               | 0           | 8           | 0        | 0              | 0         |              | 0              |           | _       |       |      |         | _         |         |      | CONTAINS 150 - 250 MG CAFFEINE* PER 12 OZ SERVING                                                                                                                                                                                                                                 |
| Flavored Coffee<br>Flavored Coffee                            | <u>16.0</u><br>20.0    | 453<br>567 |               | 0                | 0        | 0               | 0           | 11<br>14    | 0        | 0              | 0         |              | 0              |           | -       |       | _    |         | _         | -       |      | CONTAINS 200 - 333 MG CAFFEINE* PER 16 OZ SERVING<br>CONTAINS 250 - 313 MG CAFFEINE* PER 20 OZ SERVING                                                                                                                                                                            |
| House Blend Coffee                                            |                        | 356        |               | 0                | 0        | -               | -           | 8           | 0        | 0              |           |              | 0              |           | _       |       |      |         |           | _       |      | CONTAINS 150 - 250 MG CAFFEINE* PER 12 OZ SERVING                                                                                                                                                                                                                                 |
| House Blend Coffee                                            | 16.0                   | 453        |               | 0                | 0        | 0               | 0           | 11          | 0        | 0              | 0         |              | 0              |           | _       |       |      |         |           |         | _    | CONTAINS 200 - 333 MG CAFFEINE* PER 16 OZ SERVING                                                                                                                                                                                                                                 |
| House Blend Coffee                                            | 20.0                   | 567        | _             | 0                | 0        | 0               | 0           | 14          | 0        | 0              | 0         |              | 0              |           | _       |       |      |         | _         |         |      | CONTAINS 250 - 313 MG CAFFEINE* PER 20 OZ SERVING                                                                                                                                                                                                                                 |
| House Decaf Coffee<br>House Decaf Coffee                      | <u>12.0</u><br>16.0    | 340<br>453 |               | 0                | 0        | 0               | 0           | 8<br>11     | 0        | 0              | 0         |              | 0              |           | -       |       | _    |         | _         | -       |      | CONTAINS ~6 MG OF CAFFEINE PER 12 OZ SERVING*<br>CONTAINS ~8 MG OF CAFFEINE PER 16 OZ SERVING*                                                                                                                                                                                    |
| House Decaf Coffee                                            | 20.0                   | 567        |               | 0                | 0        | 0               | 0           | 14          | 0        | 0              | 0         |              | 0              |           | _       |       |      |         |           | _       |      | CONTAINS ~10 MG OF CAFFEINE PER 6 OZ SERVING*                                                                                                                                                                                                                                     |
| Iced Coffee                                                   | 12.0                   | 340        |               | 0                | 0        | 0               | 0           | 8           | 0        | 0              | 0         |              | 0              |           |         |       |      |         |           |         |      | CONTAINS 150 - 250 MG CAFFEINE* PER 12 OZ SERVING                                                                                                                                                                                                                                 |
| Iced Coffee<br>Iced Coffee                                    | <u>16.0</u><br>20.0    |            | 5<br>6        | 0                | 0        | 0               | 0           | 11<br>14    | 0        | 0              | 0         |              | 0              |           | _       |       |      |         | _         |         |      | CONTAINS 200 - 333 MG CAFFEINE* PER 16 OZ SERVING<br>CONTAINS 250 - 313 MG CAFFEINE* PER 20 OZ SERVING                                                                                                                                                                            |
| OTHER BEVERAGES                                               | VALUES L               |            |               |                  |          |                 |             |             |          |                |           | MANU         |                | JRER OF   | F PAC   | KAGED | ) OR | DISPENS | SED PRO   | DUCTS.  |      | CONTAINS 250 - 313 MG CAFFEINE* PER 20 02 SERVING                                                                                                                                                                                                                                 |
| Bottled Water                                                 | See label              |            |               |                  |          |                 |             |             |          |                |           |              |                |           |         |       |      |         |           |         |      |                                                                                                                                                                                                                                                                                   |
| Chocolate Milk                                                | See label              |            |               |                  |          |                 |             |             |          |                |           |              |                |           |         |       |      |         |           |         |      |                                                                                                                                                                                                                                                                                   |
| Milk                                                          | See label              |            |               |                  |          |                 |             |             |          |                |           |              |                |           | _       |       |      |         |           |         |      |                                                                                                                                                                                                                                                                                   |
| Naked Juice<br>Tropicana Orange Juice                         | See label<br>See label |            | -             |                  | -        |                 |             |             | -        |                | -         |              |                |           | -       |       | _    |         |           |         |      |                                                                                                                                                                                                                                                                                   |
| Vitamin Water                                                 | See label              |            |               |                  |          |                 |             |             |          |                |           |              |                |           |         |       |      |         |           |         |      |                                                                                                                                                                                                                                                                                   |
| Nantucket Nectars                                             | See label              |            |               |                  |          |                 |             |             |          |                |           |              |                |           |         |       |      |         |           |         |      |                                                                                                                                                                                                                                                                                   |
| Chai Tea, Bruegger's                                          | 12.0                   | 340        | 240           | 5                | 5        | 0               | 0           | 85          | 45       | 0              | 39        | 35           | 2              |           | x       |       |      |         |           |         |      | SUGAR, NON DAIR CREAMER (CONTAINS PARTIALLY HYDROGENATED COCONU<br>DIPOTASSIUM PHOSPHATE, SUGAR, MONO- AND DIGLYCERIEDS, SODIUM SILIC<br>FLAVORS, AND ARTIFICAL COLOR [ANNATTO AND TUMERIC]), DAIRY PRODUCTS<br>MALTODEXTRIN], BLACK TEA, GROUND CINNAMON, CELLULOSE GUM, NATURAL |
| Chai Tea, Oregon                                              | 12.0                   | 340        | 117           | 0                | 0        | 0               | 0           | 12          | 29       | 0              | 27        | 25           | 0              |           | x       |       |      |         |           |         |      | WATER, ORGANIC* EVAPORATED CANE JUICE, HONEY, ORGANIC* SPICES, ORG<br>FLAVORS AND CITRIC ACID (*ORGANICALLY GROWN AND PROCESSED IN ACCC<br>CONTAINS 45 - 53 MG CAFFEINE PER SERVING. NUTRITIONAL INFORMATION D                                                                    |
| Hot Tea, Regular                                              | 8.0                    | 227        |               | 0                | 0        | 0               | 0           | 0           | 0        | 0              | 0         | 0            |                |           |         |       |      |         |           |         |      | CONTAINS ~ 47MG CAFFEINE PER 8 OZ SERVING **                                                                                                                                                                                                                                      |
| Hot Tea, Herbal                                               | 8.0                    | 227        |               | 0                | 0        | 0               | 0           | 0           | 0        | 0              | 0         | 0            | 0              |           | _       |       | _    |         |           | -       |      | CONTAINS 30-50 MG CAFFEINE PER 8 OZ SERVING **                                                                                                                                                                                                                                    |
| Hot Tea, Decaf<br>Iced Tea, Brewed                            | 8.0<br>12.0            | 227<br>340 |               | 0                | 0        | 0               | 0           | 0           | 0        | 0              | 0         | 0            |                |           | -       |       | -    |         |           |         |      | CONTAINS ~ 2MG CAFFEINE PER 8 OZ SERVING **<br>CONTAINS ~ 70.5 MG CAFFEINE PER 12 OZ SERVING**                                                                                                                                                                                    |
| iceu iea, dieweu                                              | 12.0                   | 340        | U             | 0                | U        | 0               | U           | 0           | U        | 0              | U         | 0            | U              |           | _       |       |      |         |           |         |      | CONTAINS " TU.S ING CAFFEINE PER 12 UZ SERVING^^                                                                                                                                                                                                                                  |